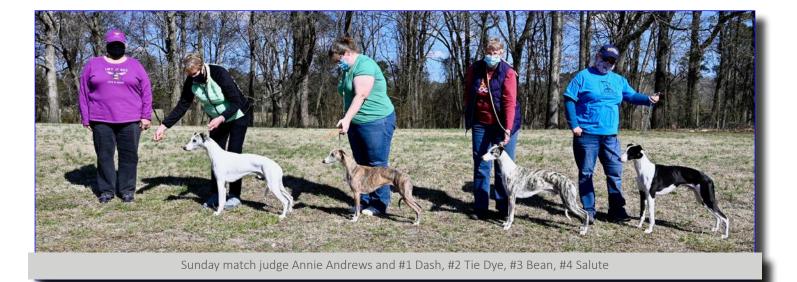

## The Oberyn kids from the March 21, 2021 SMART CWA MEET

Fallon did not run. The other 6 held 1–7th place

Sansa, Fallon, Razor, Grim, Winter, Wanda, Bear