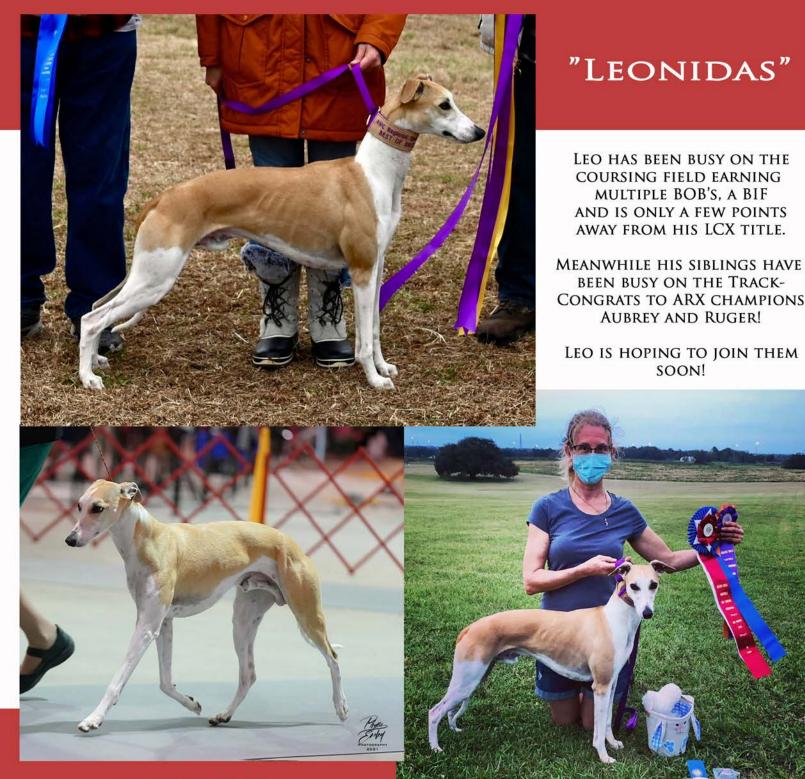

#1 Conformation: GCH Cherche' Arborlea Hold Your Horses SC TRP PR DPC

Jine and Lure

CanCH Sailaway Storm Trooper, ARX, DPCX, TRP, PR-2, CanFCHX x GCH Deerpath Signature Cartier, SC, ARX, DPCX, PR, TRP

dark horse: someone who was previously unknown, but suddenly emergences into prominence

#### Her time has come!

**Raven** made her long awaited, much anticipated, competitive debut in April 2021 with spectacular results! In just four AKC trials to date, she has earned 13 points with three majors — including a huge 5 point major Best in Field — towards her AKC field championship. In her very short career, she is running undefeated (except by forfeit). She is race trained, proofed, and can't wait to make her CWA debut!

Breeder: Nancy Jorczak, Deerpath

Owner: Beth Levine, Serendipity Athleticism & Aestheticism

Photos: Jumoke Photography