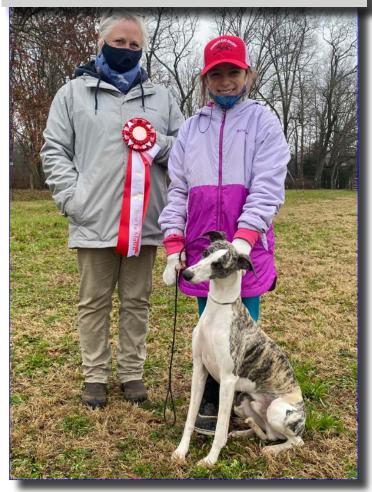

Winter walked away with another meet win for 3 ARX and 3 NARX points, and was again followed by her house mate, Razor, with 1 ARX and 1 NARX. Congrats to owners Kevin and Lisa Saunders.

Sunday's match judge was Deb Ambs of Steeling Heart Whippets in Florida. By this point it was pouring rain and we had to judge dogs under a 13'x13' canopy. Debe awarded her placements to Fancy, Tawanda, Bean (GCH Cherché Hold Your Horses), and Chase. Sunday's High Combined winner was Bean, and the DPC leg went to Fancy. The turtle winner was Sky.