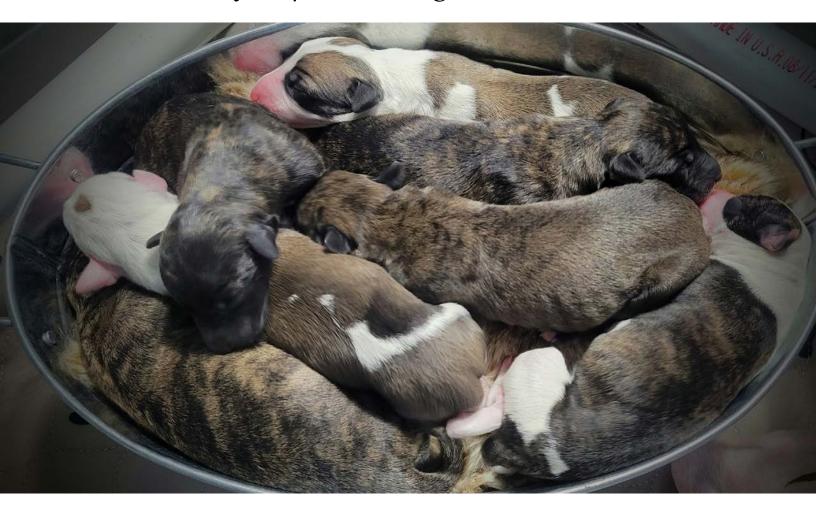

## BIF, US CH, DC Shannon Down The Red Viper MC, CR, ORC and Syncopated Starlight CGC, TKI, RN

Puppies are CWA eligible: 4 females, 3 males. They should be a versatile combination able to do whatever event you desire, from show ring, to lure coursing, to CWA racing, or dock diving. Contact Liz Heizler for availability at swiftwhippets@gmail.com