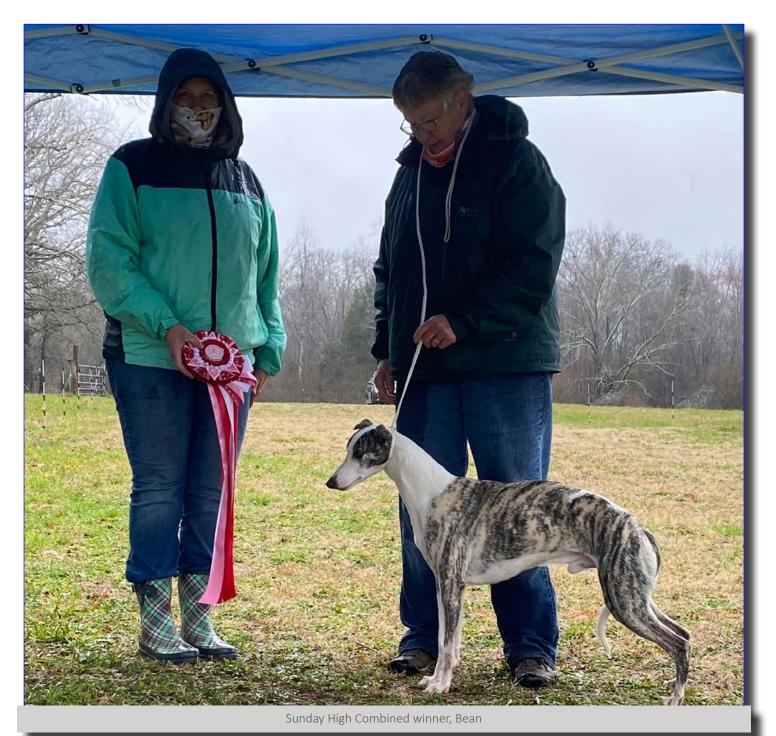

Winter walked away with another meet win for 3 ARX and 3 NARX points, and was again followed by her house mate, Razor, with 1 ARX and 1 NARX. Congrats to owners Kevin and Lisa Saunders.

Sunday's match judge was Deb Ambs of Steeling Heart Whippets in Florida. By this point it was pouring rain and we had to judge dogs under a 13'x13' canopy. Debe awarded her placements to Fancy, Tawanda, Bean (GCH Cherché Hold Your Horses), and Chase. Sunday's High Combined winner was Bean, and the DPC leg went to Fancy. The turtle winner was Sky.