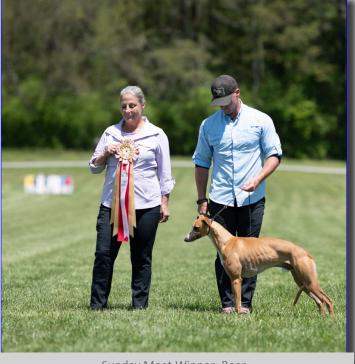

Winter walked away with another meet win for 3 ARX and 3 NARX points, and was again followed by her house mate, Razor, with 1 ARX and 1 NARX. Congrats to owners Kevin and Lisa Saunders.

Sunday's match judge was Deb Ambs of Steeling Heart Whippets in Florida. By this point it was pouring rain and we had to judge dogs under a 13'x13' canopy. Debe awarded her placements to Fancy, Tawanda, Bean (GCH Cherché Hold Your Horses), and Chase. Sunday's High Combined winner was Bean, and the DPC leg went to Fancy. The turtle winner was Sky.

Above: Saturday and Sunday Meet Winner, Winter Below: Saturday High Combined Winner, Chase

🖸 Line and Lure

report and photos by Chris Durance-Watkins

Thank you to everyone who helps keep our meets running. We especially want to acknowledge Carl Morgan, who took our boxes to Ohio to replace the plexi-glass front with metal bars. HUGE THANKS to Carl for his generosity in volunteering to do this, we will be forever greatful!