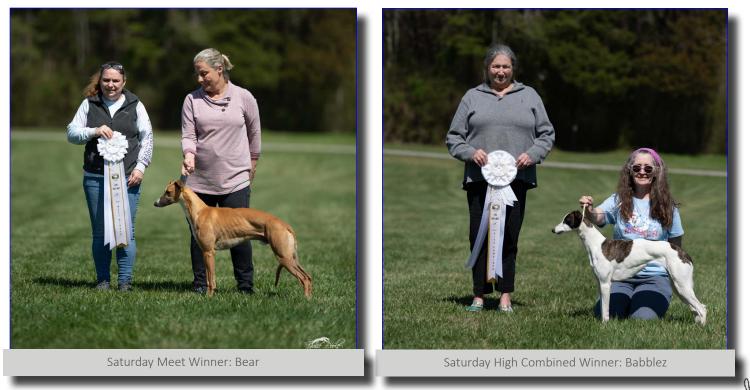

Smokey Mountain Area Racing TN March 20/21, 2021 Louisville, TN

photos by Julie Poole

Saturday match judge Jan Swayze-Curry and #1 Batgirl, #2 Horton, #3 Armstong, #4 Babblez

Jine and Lure

Smokey Mountain Area Racing TN March 20/21, 2021 Louisville, TN

photos by Julie Poole

Sunday match judge Brandon Brown and #1 Horton, #2 Prim, #3 Batgirl, #4 Armstrong

Sunday Meet Winner: Bear

Sunday High Combined Winner: Prim

Jine and Lure