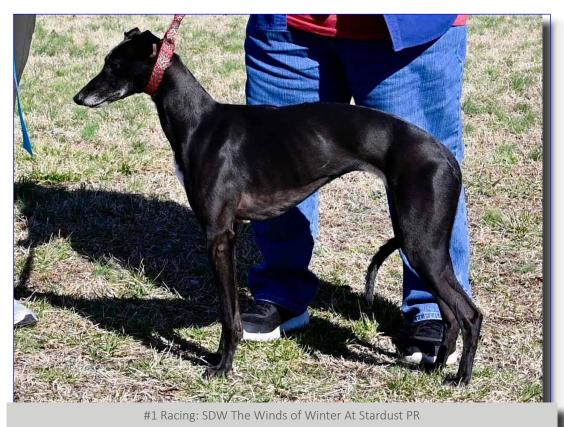

Winter (SDW The Winds of Winter at Stardust) walked away with the meet win for 3 ARX and 3 NARX points, followed by her house mate, Razor (Ragapple Amazing Race at Stardust) who earned 1 ARX and 1 NARX point.

On Saturday, we started with 24 adults and no puppies. The meet winner was Winter for 4 NARX and 4 ARX points, followed by Zoom who was second in the meet for 2 NARX and 2 ARX points. Congratulations to the Sanders and Cathrine Nunn on a great day!

We ended up with a 30 dog meet. We were grateful for having the use of the camera on many races. Yes, they were that close!

Saturday's meet winner Sansa (Shannon Down Queen of the North), owned by Kristen Addington and Shannon Lyons, earned 5 NARX points. Second in the meet, earning 3 NARX and 5 ARX points, was Sansa's sister, Winter (SDW The Winds of Winter at Stardust), owned by Kevin and Lisa Saunders. Third in the meet, earning 1 NARX point, was Cheers (Mystic Run Hip Hip Hurray of Lanruvi & Cogshall), owned by Annie Andrews, Jennifer Smith and Mary Huff. Our second set of 3 ARX points went to Halima (Shannon Down The Conquest) also a littermate to Sansa and Winter. The bottom ARX point went to Razor (Ragapple Amazing Race at Stardust), owned by Kevin & Lisa Saunders.