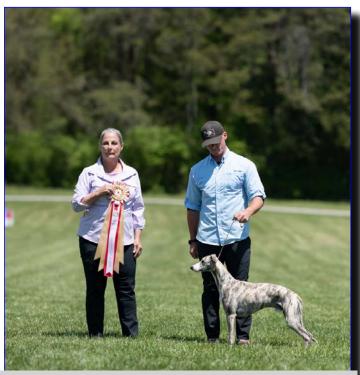

Saturday's conformation match was judged by Caroline Wells Cope of Copestone whippets. The placements were awarded to Chase (Festiva's Chasing Dreams), Tawanda (Deerpath Funny Side at Cherché), Fancy (Festiva's Very Vermeer) and our meet winner, Winter. Saturday's DPC leg went to Chase, and Winter was our High Combined winner. FTE Smerek was our turtle winner.

Above: Saturday and Sunday Meet Winner, Winter Below: Saturday High Combined Winner, Chase

🖸 Line and Lure

report and photos by Chris Durance-Watkins

Thank you to everyone who helps keep our meets running. We especially want to acknowledge Carl Morgan, who took our boxes to Ohio to replace the plexi-glass front with metal bars. HUGE THANKS to Carl for his generosity in volunteering to do this, we will be forever greatful!