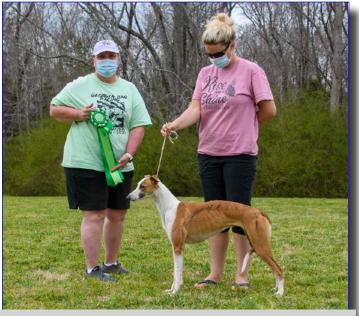

photos by Julie Poole

Sunday match judge Brandon Brown and #1 Horton, #2 Prim, #3 Batgirl, #4 Armstrong

Sunday Meet Winner: Bear

Sunday High Combined Winner: Prim

Jine and Lure