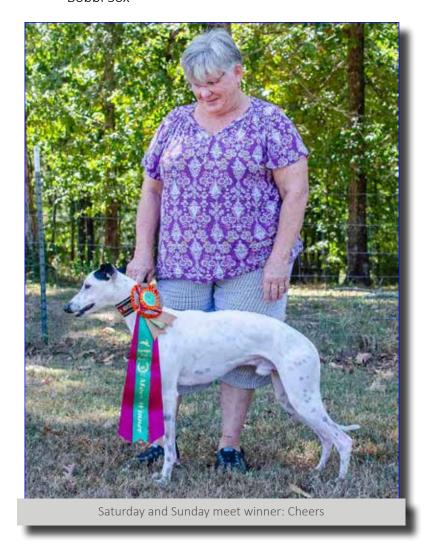

We had 21 whippets on Saturday: one FTE, four D dogs, six C dogs, six B dogs, four A dogs, and one puppy. FTE Cheers won the meet, earning 4 NARX points, with Deuce in second earning 2 NARX points. Third in the meet was Pie, followed by Seeker who earned the bottom set of 2 ARX points. Our turtle was Zippy.

Carol Juelfs judged the conformation match on Satur-

We dropped down to 17 dogs for Sunday: three D dogs, four C dogs, six B dogs and four A dogs. Cheers and Deuce battled it out until the last race, where Cheers got the break to win the meet and earn 3 NARX and 3 ARX points. Deuce was second in the meet to earn 1 ARX point. Pie was third and Meat Loaf came in fourth, earning the bottom 1 ARX point. Zippy was our turtle again, but she didn't seem to mind too much as she won herself a turtle frisbee.

Becky Spurbeck bravely took on her first judging assignment and awarded ribbons to Carl, Pie, Deuce, and Cheers. Cheers won his first high combined for a fan-

tastic finish to his first weekend of racing.