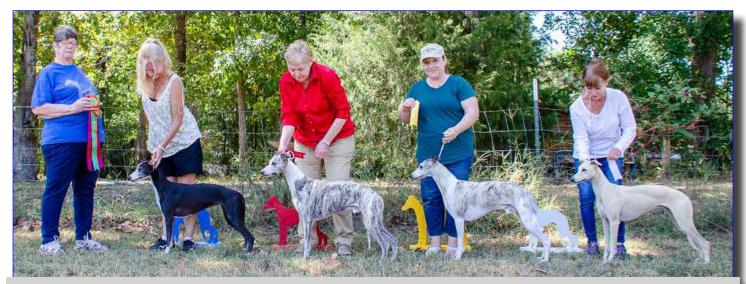

Our judge Saturday was Jan Wahl and she chose Ella, Jerry, Leni and Fama for her match placements. FTE Fama was high combined!

Sunday we dropped to 16 dogs: 1 FTE, three

Saturday judge Jan Wahl and #1 Ella, #2 Jerry, #3 Leni, #4 Fama

Sunday match judge Conni Sokolouski and #1 Gracie, #2 Bolty, #3 Fama, #4 Meat Loaf