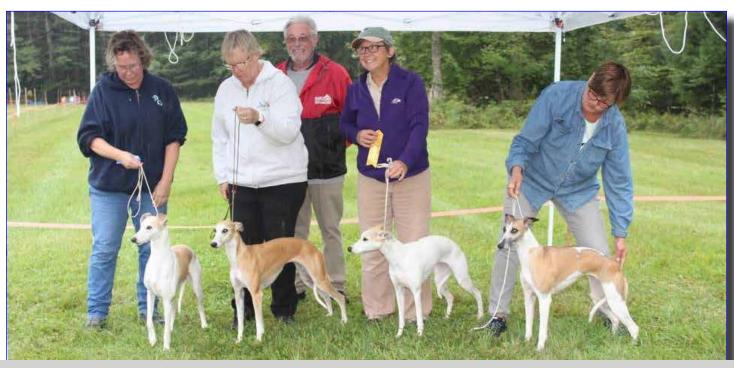

Saturday match judge Randy Krug and #1 Apple, #2 Lottie, #3 Raz, #4 Meat Loaf

to a fantastic \$807! The donation was sent to the Whippet Health Foundation toward the cardiac taurine study.

Thank you also to those who helped officiate during both days of exciting racing. The weekend could not have been a success without everyone working together and offering to help. Thank you to those people who came and helped who did not have a dog competing (Susan Cook,