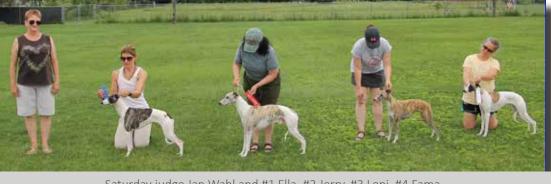

Our judge Saturday was Jan Wahl and she chose Ella, Jerry, Leni and Fama for her match placements. FTE Fama was high combined!

Sunday we dropped to 16 dogs: 1 FTE, three

Saturday judge Jan Wahl and #1 Ella, #2 Jerry, #3 Leni, #4 Fama