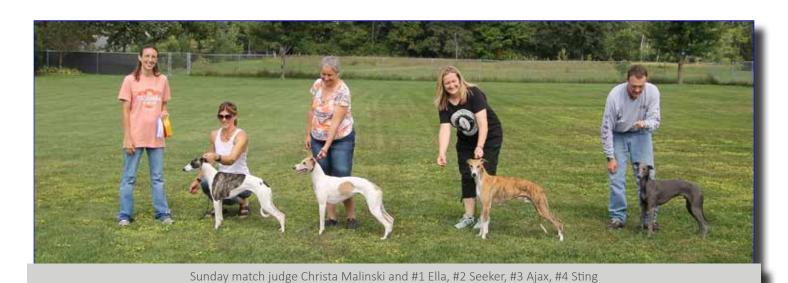

Our judge Saturday was Jan Wahl and she chose Ella, Jerry, Leni and Fama for her match placements. FTE Fama was high combined!

Sunday we dropped to 16 dogs: 1 FTE, three

Saturday judge Jan Wahl and #1 Ella, #2 Jerry, #3 Leni, #4 Fama