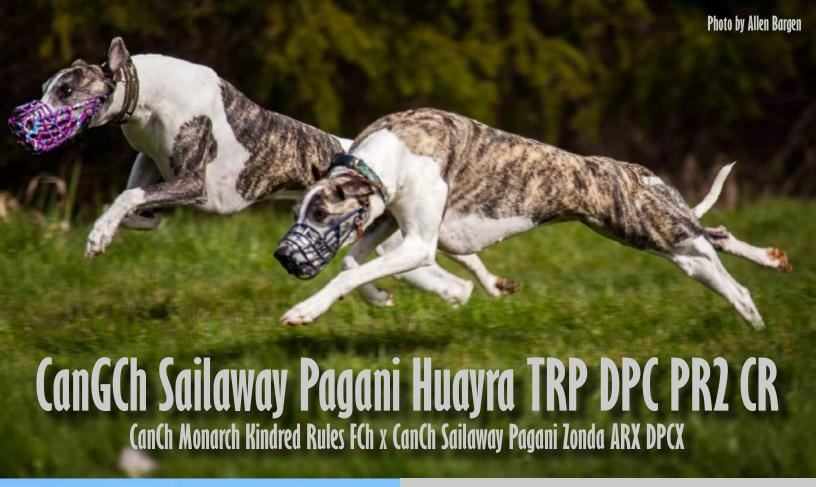

So proud of our speedy and handsome boy!

Owned by Julian Grove Bormeer and Lorna Leinbach Bred by Lorna Leinbach, Sailaway

2018

#9(tie) High Combined & #6 Conformation

"Heidi" is pictured above with her brother "Phoenix" CanCh Sailaway
Storm Trooper ARX DPCX FCh, who tied for 5th in High Combined!

Sailaway Lorna Leinbach

**MILESCROSS WHIPPETS** 