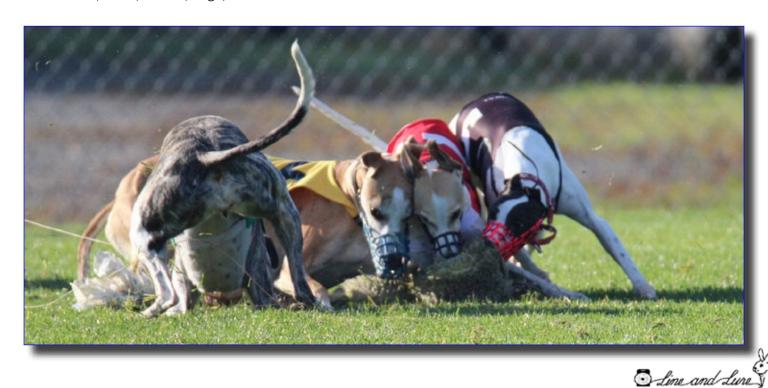

lifted. The sun did come out as promised, things warmed up and we all ended up peeling off layers of clothing as the day progressed.

Saturday's meet had 13 entries with Archer taking the first two high points, Bindi winning the third, and Gibson winning the fourth. Exciting racing and fast, fast!