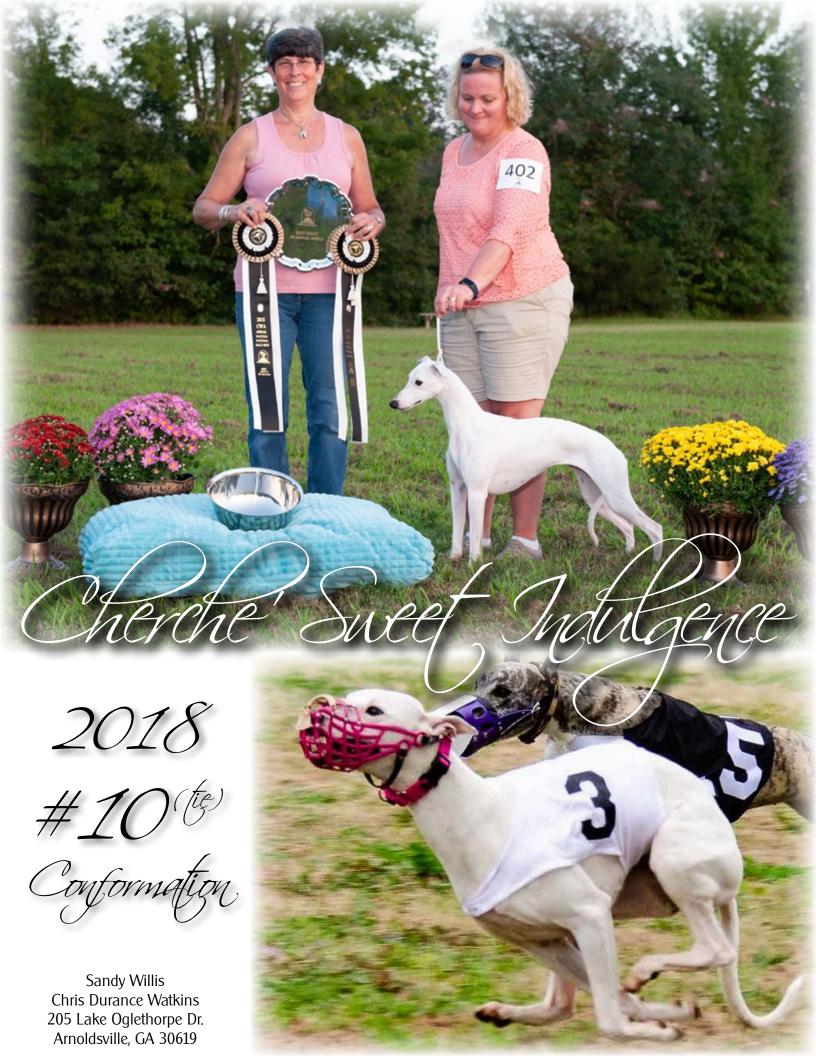

#### Conformation - Top Ten

| _ |    | REGISTERED NAME                                                  | OWNER                         | Match<br>Wins | Pts  |
|---|----|------------------------------------------------------------------|-------------------------------|---------------|------|
|   |    | Fairchase Debmar Midnight Mayhem ARX DPCX NARX TRP PR8           | Williams                      | 8             | 47.0 |
|   | 2  | Debmar Fairchase Take Me to the River Bank ARX DPCX PR5<br>TRP   | Williams                      | 4             | 32.0 |
|   | 3  | DC Devereux Hearts Afire TRP DPC                                 | Bass/Brown/Caro               | 2             | 28.0 |
|   | 4  | Shamasan Thunder Bolt DPCX, ARX, PR3, TRP, SC, CGC, TKI,<br>RATI | Thomas/Smith/<br>Strack/Booth | 2             | 27.0 |
|   | 5  | DC Oxford's Revelstoke at Steamboat Rock ARX DPCX TRP PR4        | Fredericks/Pynsia             | 3             | 23.0 |
|   | 6  | CanCH Sailaway Pagani Huayra PR                                  | Leinbach                      | 3             | 21.0 |
|   | 7  | GCH DC Windborn At Your Service TRP DPC PR SC                    | Lucas/Wilson                  | 3             | 19.0 |
|   | 8  | Rhine's Thunder Rolls At Raybar TRP DPC PR2                      | Hatcher/Walker                | 2             | 17.0 |
|   |    | CH Equiss Horton Hears a Who                                     | Williams                      | 2             | 17.0 |
|   | 10 | CH Aperture Go Big Or Go Home TRP DPC                            | Poole                         | 1             | 15.0 |
|   |    | Cherche' Sweet Indulgence                                        | Willis                        | 3             | 15.0 |