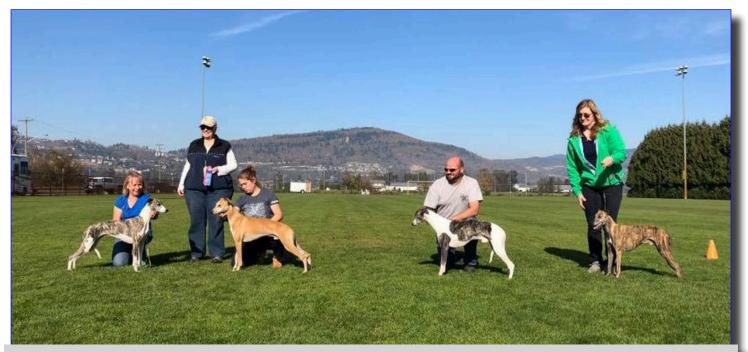

Stephanie Honey Gillespie judged our match, and I'm pretty sure I heard her say "oh my goodness!!!" as she looked at the amazing lineup of entries. Her final selections were Gator, Heidi, Phoenix and Hokum. These dogs are multiple Grand Champions and specialty winners with group placements, and it is so rewarding to see such wonderful dual purpose whippets. This is definitely how it should be!

Sunday morning brought lovely sunshine and NO fog, thank goodness! We lost a few entries due to family commitments but we had a wonderful day.

Saturday High Combined, Phoenix

Saturday match judge Stephanie Honey Gillespie and #1 Gator, #2 Heidi, #3 Phoenix, #4 Hokum