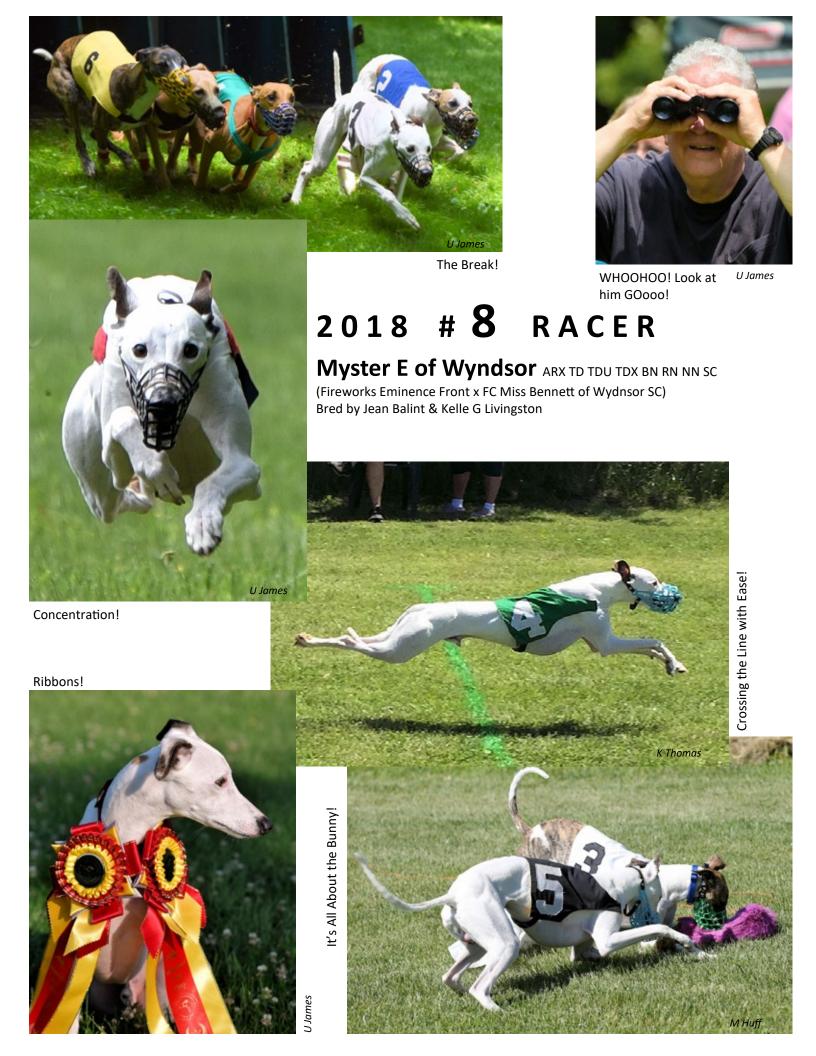

### GIBSON

2018 #6 CWA Racing

#### Gibson Flying V of Wyndsor ARX SRA PR7 TRP

CanCH Fireworks Eminence Front ARX SRA2 DPCXTRP PR16 SGDC x FC Miss Bennett of Wyndsor ZRX PR3 SCTRP Bred by Jean Balint & Kelle G Livingston

Exciting things have been brewing over the winter break! Gibson & Chacha had a little fling and On Febuary 7, 2019. Seven beautiful puppies (Four girls and Three boys) were born.

We are sure they will be as enthusiastic as their parents! So Looking forward to 2019!

Bred by Barbara Barclay and Howard Wirsch

Fireworks Dancing Quessn ARX PR5 TRP

U-CH Wylie's An Affair To Remember At Cogshall SPOT-ON FDC UUJ CGCDJ DS DSA DM DMA DE AM TKN TKI TKA RATN ARX NARX2