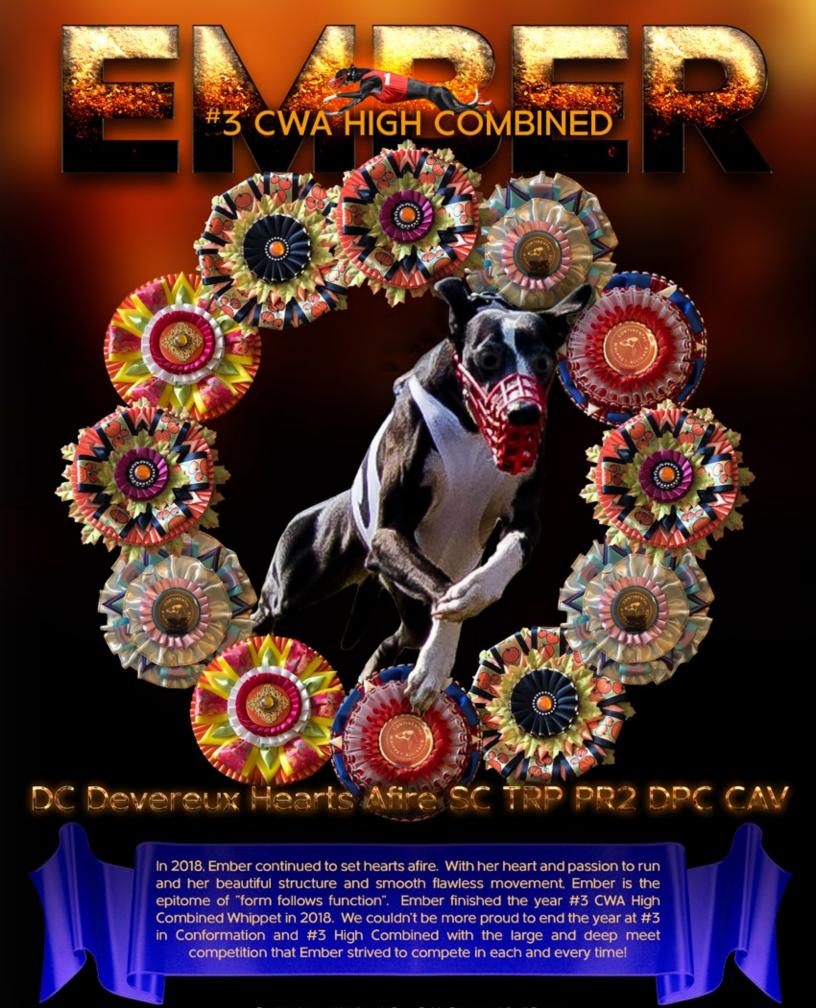

#### DC Devereux Hearts Afire SC TRP PR2 DPC CAV

At 2 years young Ember finished the year #3 in CWA Conformation in the large and deep East Coast competition. Ember is ARX pointed and earned her TRP. PR2 and DPC.