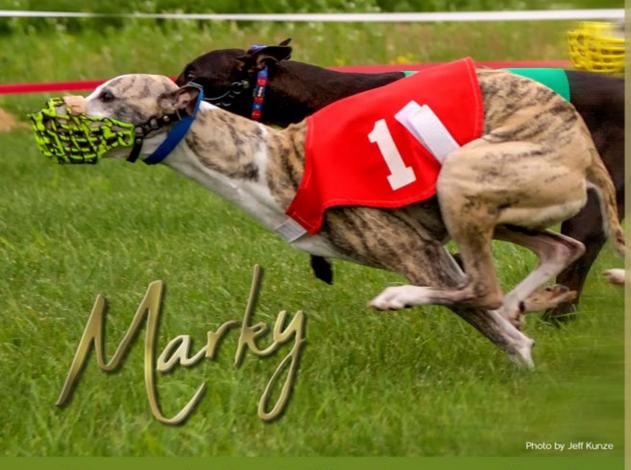

# 2018 #9 (Tied) HIGH COMBINED #13 (Tied) CONFORMATION

Marky focused most of his time in 2018 lurecoursing, but still did us proud achieving greatness at CWA events.

He and brother
Bender both ended up
in the 2018 ASFA top
20 while finishing their
ASFA FCH titles, and
are well on their way
to finishing their AKC
FC titles.