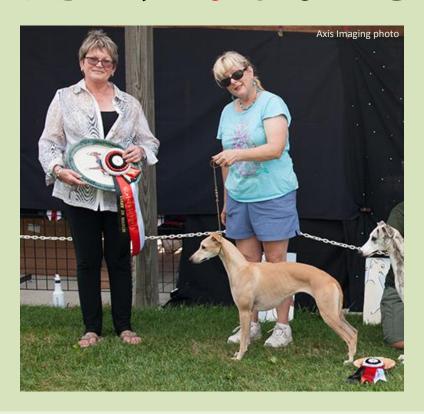

Next came the Veterans, all of whom richly

enjoyed their time in the sun. Veteran classes are well known for being difficult to judge, and this outstanding group was no exception. In the end, Judge Lavelle chose GCH Wildhare Good Ride Cowboy TRP DPC, bred by Dwight and Paula Caffee and owned by Lisa Costello. The Best of Opposite Sex award was won by the ageless Am/CanCH Surrey Hill Glenmorangie TRPX DPC, bred by Lesley Merrill and Karen Lee, and owned by Karen Lee and the late Carolyn Bowers.

## 2015 CWA National Fun Match Best Veteran

GCH WILDHARE GOOD RIDE COWBOY, FCH, DPC, CR, PR, OTRM, CGC