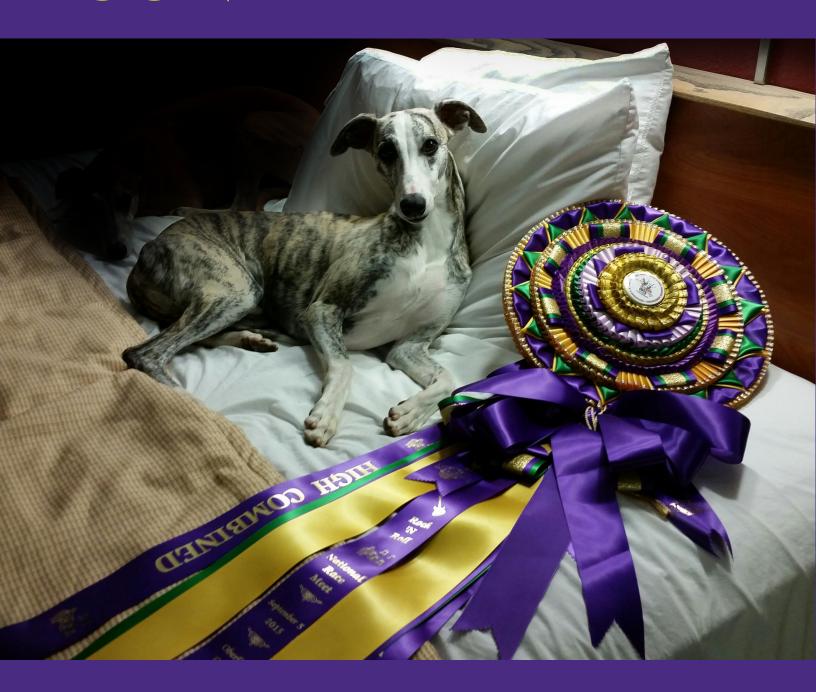

This year, a new perpetual award for High Combined was announced, in honor of Miss Shelby of Wyndsor ARX SRA ORC, the first whippet to win a CWA national and then place in the match. This new award was held until last, and then presented to Lisa Costello because her Moon (Mason Hill Talkin To The Moon) took the prize.

by Carl Morgan (helped a little by Lisa Ochoa)

(GCh. Willabe Cowpoke Caleb, FCh, DPC, PR2, CRX, OTRM x GCh Mason Hill Purely Platinum)

2015 CWA National High Combined Inaugural winner of the Miss Shelby Award

## MOON

It is an honor for Moon to have won this coveted award at his first CWA National meet.