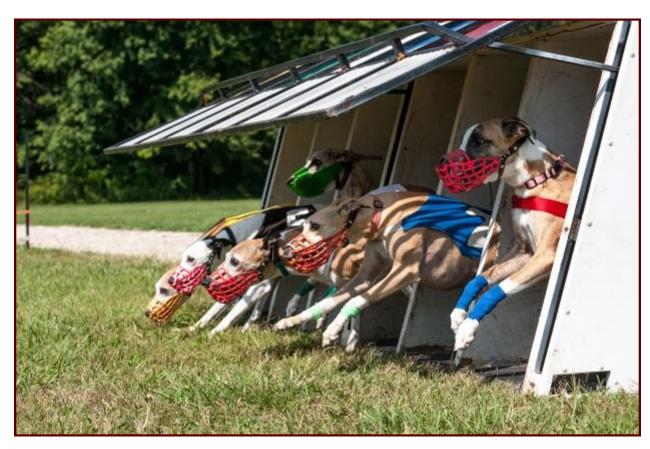

Saturday dawned clear, and the day got warmer as time went on. Fortunately, there had been a good rain a few days prior to the event, so the ground was in excellent shape for racing.

Fifty-seven dogs, seven puppies, and five Legends ran in the meet. Complete results are posted elsewhere in this issue, but here are the highlights:

Because the forecast was for hot weather later in the day, the Legends race was held immediately after the first puppy race. They were handslipped in front of the box, and had a fine time running to the puppy line. The Legends winner was Henry (CH Comet's Rocky Mountain News CR ARX DPCX), owned by Lisa Costello, followed by Maura,

Bernie, Hannah, and Josephine brought up the rear. All the Legends finished in true racing fashion, as was befitting for elder statesmen of the track.

The puppy races were dominated by the California contender Nami (Dioro Tsunami), bred and owned by Diane Schmidt Johnson,

with Deb Bahm's Digger (Windflight Debmar Gold Digger) in second. Fancee, Marky, Apple, Vega, and Bentley rounded out the field.

The adult racing was as HOT as the weather. The starters included eleven meet winners, and a host of other runners, including several FTEs who absolutely came to race. The