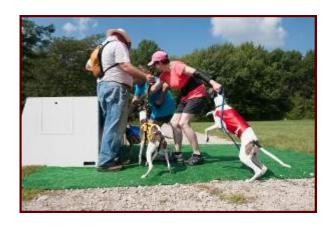

This year, there was a special class for dogs who were entered For Exhibition only, so that they could have the fun of going around the ring one more time with their proud owner handlers.

First, Karen Lee's dear Tabitha, victim of a paralyzing injury in her last race meet. Tabby did recover enough to walk again, and to have many satisfying years of pampering by

her owners and adoring fan club. Sadly, Tabby passed away only a few weeks after this event. She is missed by all that knew her, and has a special place in many hearts. May you rest in peace, my dear Tabby, you are deeply loved.

Annie Andrews' beautiful Josephine was also in attendance. Josephine has won many turtles, always with great enthusiasm. She got to go around the ring with Annie, and greatly enjoyed her Legend run, bringing home one last turtle.

The final entry was Kristy Thomas' Ants, who had an FCE several months ago. Her racing career is over, but she was happy to go around the ring with Kristy so all her friends could see her improvement and how happy she is.