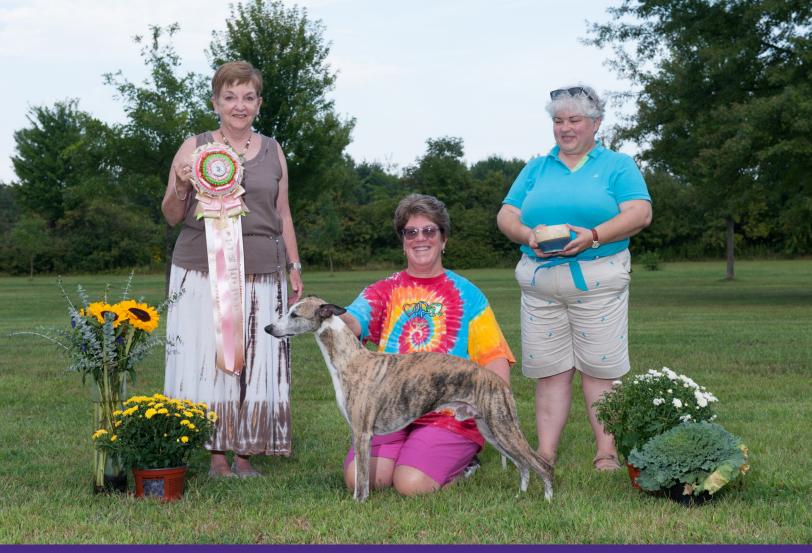

Sunday's match judge was Robert Urban, who was presented with 16 tired and happy dogs to consider. He had a tough time with

the decisions, but in the end placed Reba (GCH Shamasan Isle of Imagination TRP DPC, owned by Martie Boyer and Jill Davis) first, Spree second, Robbie third, and Moon fourth.

#### **CONFORMATION**

Judge: Robert Urban

| GRADE | NAME     | PLACE |
|-------|----------|-------|
| С     | AJ       |       |
| PUP   | Apple    |       |
| В     | Benjamin |       |
| С     | Brodie   |       |
| Α     | Chloe    |       |
| D     | Dolly    |       |
| В     | Fanny    |       |
| С     | Homer    |       |
| С     | Moon     | 4TH   |
| FTE   | Nami     |       |
| В     | Puccini  |       |
| С     | Reba     | 1ST   |
| D     | Robbie   | 3RD   |
| С     | Siren    |       |
| С     | Spree    | 2ND   |
| PUP   | Vega     |       |
|       |          |       |

Sunday match line-up: judge Robert Urban with #1 Reba, #2 Spree, #3 Robbie, #4 Moon

(Ch. Euphrates de Sud x DC Wheatland Delta Dawn, SC)