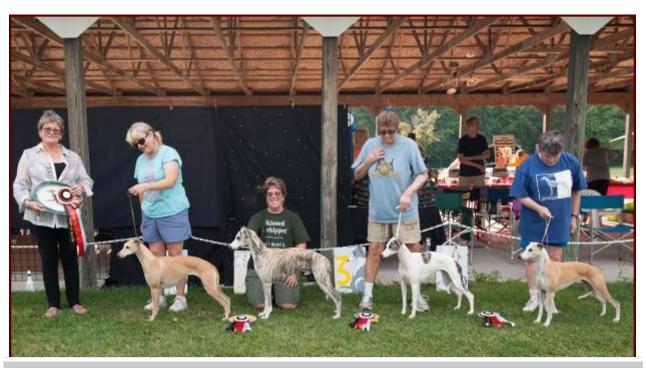

#### **CONFORMATION**

Judge: Mary B. White

| GRADE | NAME     | PLACE    | GRADE               | NAME    | PLACE |
|-------|----------|----------|---------------------|---------|-------|
| A     | Wrecker  | . 2, 102 | С                   | Reba    | 4TH   |
| A     | Deuce    |          | C/FTE               | Pogue   |       |
| A     | Rachel   |          | D                   | Robbie  |       |
| A     | Chloe    |          | D                   | Angel   |       |
| A     | Venus    |          | D                   | GRRace  |       |
| В     | Streak   |          | D                   | Dolly   |       |
| В     | Puccini  |          | PUP                 | Marky   |       |
|       |          |          | PUP                 | Fancee  | 3RD   |
| В     | Cash     |          | PUP                 | Nami    |       |
| В     | Blaze    |          | PUP                 | Apple   |       |
| В     | Fanny    | _        | PUP                 | Vega    |       |
| В     | Moon     | 2ND      |                     | _       |       |
| С     | Homer    |          | PUP                 | Bentley |       |
| С     | Zuko     |          |                     |         |       |
| С     | Spree    |          | HIGH COMBINED: Moon |         | on    |
| С     | Khaleesi | 1ST      |                     |         |       |

Saturday match line-up: judge Mary White with #1 Khaleesi, #2 Moon, #3 Fancee, #4 Reba