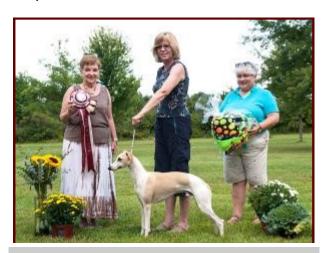

The match was judged by Mary B. White, and she carefully went over her 27 entries before making the difficult choices. In the end, she gave Khaleesi (CH Surrey Hill's Mother of Dragons at Mariner TRP DPC OTR CR) the coveted top spot, along with the Jack McManus award. Moon (Mason Hill Talking To The Moon) was second, third went to one of the puppies, Fancee

(Karasar's Extravaganza), and the final placement was won by Reba (GCH Shamasan Isle Of Imagination).

After the match, the evening's festivities began, featuring a pig roast banquet with all the fixins, arranged by Karen Rockwell. The pavilion was a happy place to be that night,