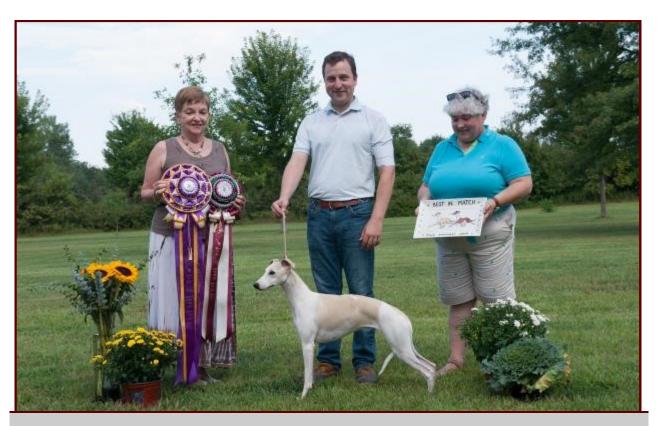

#### **CONFORMATION**

Judge: Mary B. White

| GRADE | NAME     | PLACE    | GRADE               | NAME    | PLACE |
|-------|----------|----------|---------------------|---------|-------|
| A     | Wrecker  | . 2, 102 | С                   | Reba    | 4TH   |
| A     | Deuce    |          | C/FTE               | Pogue   |       |
| A     | Rachel   |          | D                   | Robbie  |       |
| A     | Chloe    |          | D                   | Angel   |       |
| A     | Venus    |          | D                   | GRRace  |       |
| В     | Streak   |          | D                   | Dolly   |       |
| В     | Puccini  |          | PUP                 | Marky   |       |
|       |          |          | PUP                 | Fancee  | 3RD   |
| В     | Cash     |          | PUP                 | Nami    |       |
| В     | Blaze    |          | PUP                 | Apple   |       |
| В     | Fanny    | _        | PUP                 | Vega    |       |
| В     | Moon     | 2ND      |                     | _       |       |
| С     | Homer    |          | PUP                 | Bentley |       |
| С     | Zuko     |          |                     |         |       |
| С     | Spree    |          | HIGH COMBINED: Moon |         | on    |
| С     | Khaleesi | 1ST      |                     |         |       |

Saturday match line-up: judge Mary White with #1 Khaleesi, #2 Moon, #3 Fancee, #4 Reba