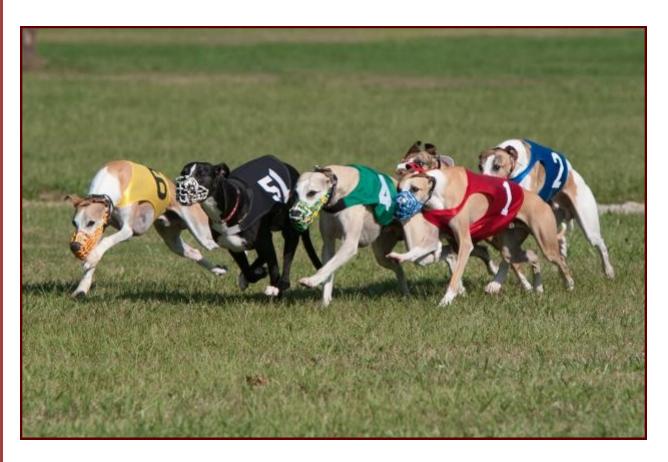

with Deb Bahm's Digger (Windflight Debmar Gold Digger) in second. Fancee, Marky, Apple, Vega, and Bentley rounded out the field.

The adult racing was as HOT as the weather. The starters included eleven meet winners, and a host of other runners, including several FTEs who absolutely came to race. The

first program featured close finishes in the two high point races, with Skywalker taking the first and Rachel the second. In the second program, Skywalker won the high point, but after that he really had to go to work as the newcomers made it to the high point level. Pogue, owned by Jeff Chopko and making his CWA debut, charged to the front and won the third high point, setting the stage for a fourth program showdown. Deb Bahm's Jedi won the final high point, with Pogue hot on his heels in second, and Skywalker third. When the dust settled, there was a tie for the win between Pogue and Skywalker, with the edge on the day going to Pogue for finishing ahead of Skywalker in the final race. Pogue was awarded the meet win, along with six ARX points, five NARX points, and the Marial trophy. In second,

Skywalker earned five NARX points. Third was Jedi, earning two NARX points, and fourth was Bristol, also making his CWA debut, earning one NARX point and four ARX points. Rounding out the top five was Lizzie, who was Best of Opposite Sex. The other ARX points went to Maud, in tenth place, and Fender, in eleventh, who was also High Score FTE on the day.