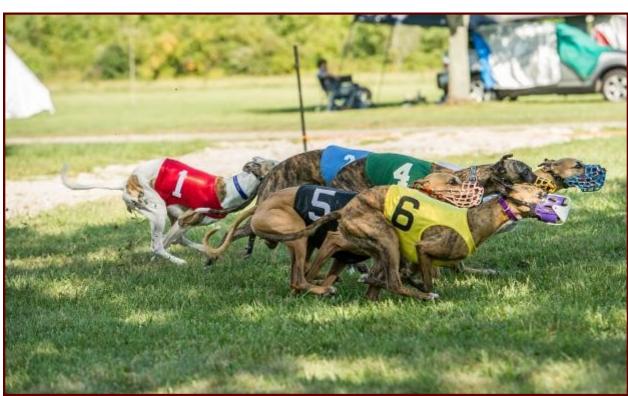

Saturday dawned clear, and the day got warmer as time went on. Fortunately, there had been a good rain a few days prior to the event, so the ground was in excellent shape for racing.

Fifty-seven dogs, seven puppies, and five Legends ran in the meet. Complete results are posted elsewhere in this issue, but here are the highlights:

with Deb Bahm's Digger (Windflight Debmar Gold Digger) in second. Fancee, Marky, Apple, Vega, and Bentley rounded out the field.

The adult racing was as HOT as the weather. The starters included eleven meet winners, and a host of other runners, including several FTEs who absolutely came to race. The

first program featured close finishes in the two high point races, with Skywalker taking the first and Rachel the second. In the second program, Skywalker won the high point, but after that he really had to go to work as the newcomers made it to the high point level. Pogue, owned by Jeff Chopko and making his CWA debut, charged to the front and won the third high point, setting the stage for a fourth program showdown. Deb Bahm's Jedi won the final high point, with Pogue hot on his heels in second, and Skywalker third. When the dust settled, there was a tie for the win between Pogue and Skywalker, with the edge on the day going to Pogue for finishing ahead of Skywalker in the final race. Pogue was awarded the meet win, along with six ARX points, five NARX points, and the Marial trophy. In second,