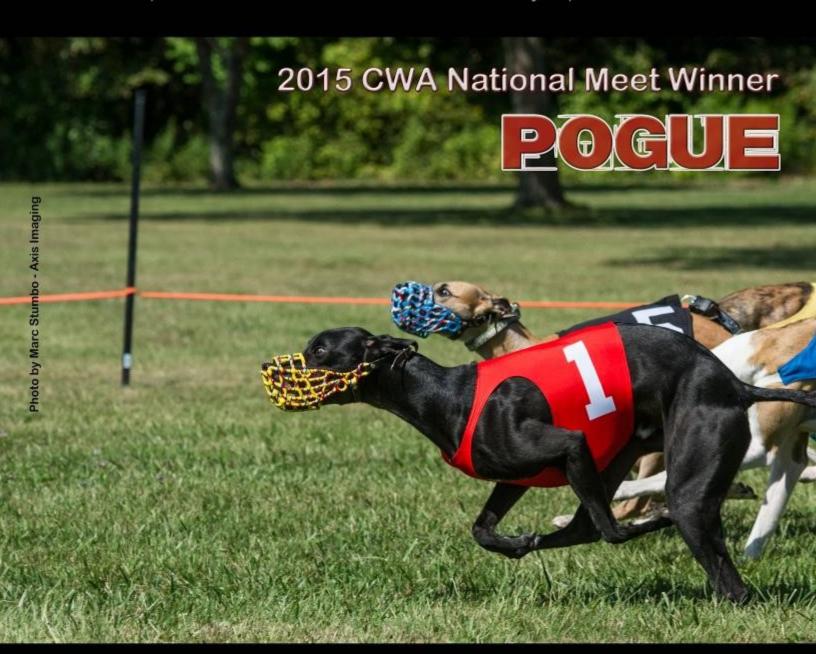

first program featured close finishes in the two high point races, with Skywalker taking the first and Rachel the second. In the second program, Skywalker won the high point, but after that he really had to go to work as the newcomers made it to the high point level. Pogue, owned by Jeff Chopko and making his CWA debut, charged to the front and won the third high point, setting the stage for a fourth program showdown. Deb Bahm's Jedi won the final high point, with Pogue hot on his heels in second, and Skywalker third. When the dust settled, there was a tie for the win between Pogue and Skywalker, with the edge on the day going to Pogue for finishing ahead of Skywalker in the final race. Pogue was awarded the meet win, along with six ARX points, five NARX points, and the Marial trophy. In second,

Skywalker earned five NARX points. Third was Jedi, earning two NARX points, and fourth was Bristol, also making his CWA debut, earning one NARX point and four ARX points. Rounding out the top five was Lizzie, who was Best of Opposite Sex. The other ARX points went to Maud, in tenth place, and Fender, in eleventh, who was also High Score FTE on the day.