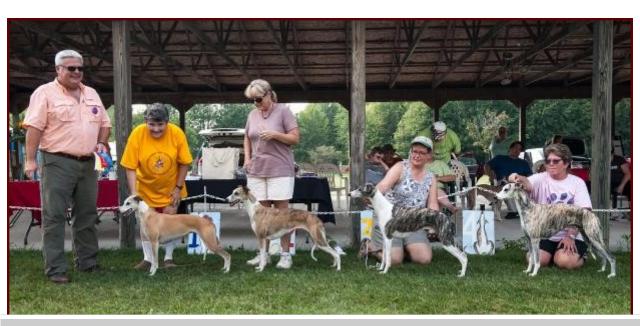

The match was judged by Mary B. White, and she carefully went over her 27 entries before making the difficult choices. In the end, she gave Khaleesi (CH Surrey Hill's Mother of Dragons at Mariner TRP DPC OTR CR) the coveted top spot, along with the Jack McManus award. Moon (Mason Hill Talking To The Moon) was second, third went to one of the puppies, Fancee

#### **CONFORMATION**

Judge: Mary B. White

| GRADE | NAME     | PLACE    | GRADE               | NAME    | PLACE |
|-------|----------|----------|---------------------|---------|-------|
| A     | Wrecker  | . 2, 102 | С                   | Reba    | 4TH   |
| A     | Deuce    |          | C/FTE               | Pogue   |       |
| A     | Rachel   |          | D                   | Robbie  |       |
| A     | Chloe    |          | D                   | Angel   |       |
| A     | Venus    |          | D                   | GRRace  |       |
| В     | Streak   |          | D                   | Dolly   |       |
| В     | Puccini  |          | PUP                 | Marky   |       |
|       |          |          | PUP                 | Fancee  | 3RD   |
| В     | Cash     |          | PUP                 | Nami    |       |
| В     | Blaze    |          | PUP                 | Apple   |       |
| В     | Fanny    | _        | PUP                 | Vega    |       |
| В     | Moon     | 2ND      |                     | _       |       |
| С     | Homer    |          | PUP                 | Bentley |       |
| С     | Zuko     |          |                     |         |       |
| С     | Spree    |          | HIGH COMBINED: Moon |         | on    |
| С     | Khaleesi | 1ST      |                     |         |       |

Saturday match line-up: judge Mary White with #1 Khaleesi, #2 Moon, #3 Fancee, #4 Reba