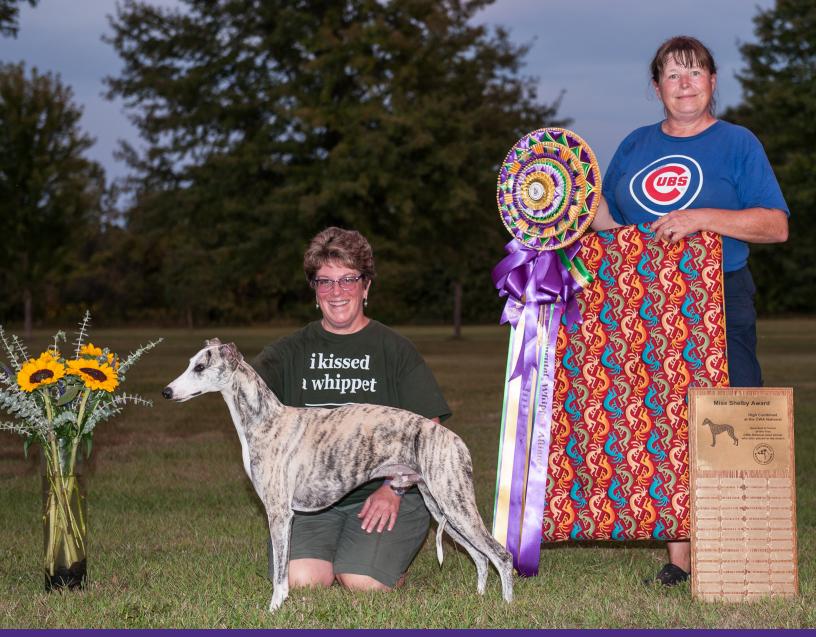

This year, a new perpetual award for High Combined was announced, in honor of Miss Shelby of Wyndsor ARX SRA ORC, the first whippet to win a CWA national and then place in the match. This new award was held until last, and then presented to Lisa Costello because her Moon (Mason Hill Talkin To The Moon) took the prize.

The High Combined winner was Spree (GCH DC Surrey Hill Silkrock Teenage Crime Spree at Mariner ARX DPCX FCH OTR CR), owned by Karen Lee and Kristen Fredericks.

After the match, leftovers were served and awards were presented. There were not as many as on Saturday, but the trophies were very nice and the winners were happy. All that was left was the cleanup and the hugs as friends new and old said their final goodbyes and departed.

by Carl Morgan (helped a little by Lisa Ochoa)

(GCh. Willabe Cowpoke Caleb, FCh, DPC, PR2, CRX, OTRM x GCh Mason Hill Purely Platinum)

2015 CWA National High Combined Inaugural winner of the Miss Shelby Award

# MASON HILL TALKING TO THE MOON, DPC

Dr. Lisa Costello Bobbi Mason

**Owners** 

Bobbi Mason Stephanie Dycha mtncow@earthlink.net

## MOON

It is an honor for Moon to have won this coveted award at his first CWA National meet.