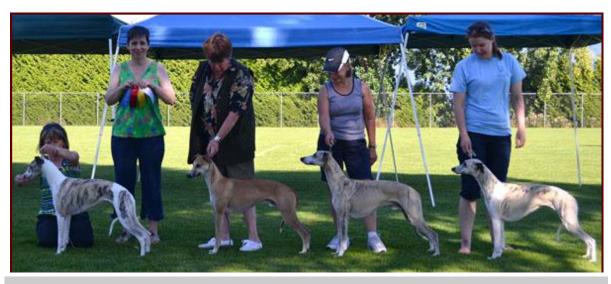

s continued, with Pete taking the middle set of four ARX points and Portia taking the bottom set of two for her first ARX points. Today's most improved racer was Finnegan. His box break and running style down the track improved greatly since the last meet, he may be another contender for ARX points, finishing just outside of them today.

Between the third and fourth program we broke for lunch and some much needed time in the shade. Once again there was a great assortment of food to choose from. Today's potluck winner was Annette with her cold slaw with grapes and sunflower seeds. Thanks to everyone who brought something to share, as always it was the highlight of the day. It was very hard to get back to racing after eating so much food but somehow we managed to finish the last program.





Saturday match line-up: judge Catherine O'Brien with #1 Kai, #2 Hokum, #3 Murphy, #4 Lovey

Saturday's match judge Catherine O'Brien (Curas) had a very large entry to work with. Her match winner was Kai followed by Hokum, Murphy, and Lovey.

It was a long day of racing but we were all looking forward to another good of racing on Sunday.

Sunday started much cooler with low clouds and a breeze, which was a big relief after the previous day's weather. Unfortunately the clouds did not last the day and the temperature soon rose by lunchtime. Pools and hoses were once again set up under the trees.



We had a slightly smaller meet with 36 dogs and one puppy to start the day. It was great to see such a large turn out both days. This made for some very close and tight racing, with very few poin