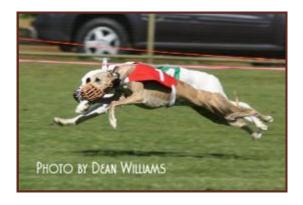

a little later than expected but we soon got back on track once racing began.



Marshall and Daltrey battled it out for the top spot with Merlin hot on their heels. The brothers traded wins and once again tied for the meet win, splitting the top points of five NARX points each. With these two it all comes down to the box break.

Merlin also had a good day of racing and looked like he was back to form running hard and finishing third in the meet, picking up two NARX points and the top set of six ARX points to finish his ARX.

The racing was very tough throughout the grades with many of the dogs finishing the day tied in points. It was great to see last meet's FTE racers continue to run well and improve their running form. Today's FTEs also did very well for their first time out, breaking



well and running strong in traffic. The battle for the lower two sets of ARX points continued, with Pete taking the middle set of four ARX points and Portia taking the bottom set of two for her first ARX points. Today's most improved racer was Finnegan. His box break and running style down the track improved greatly since the last meet, he may be another contender for ARX points, finishing just outside of them today.

Between the third and fourth program we broke for lunch and some much needed time in the shade. Once again there was a great assortment of food to choose from. Today's potluck winner was Annette with her cold slaw with grapes and sunflower seeds. Thanks to everyone who brought something to share, as always it was the highlight of the day. It was very hard to get back to rac