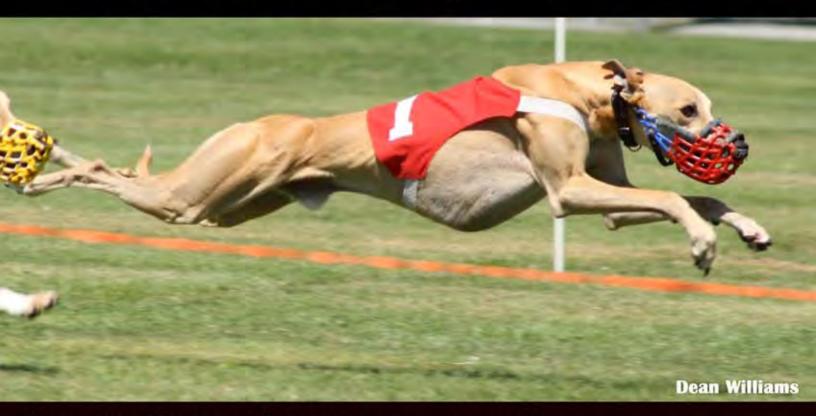

### 2011 Racing Top 10

(through 10/30/2011)

|     | Registered Name                                   | Owner               | Wins | Ties | Pts  |
|-----|---------------------------------------------------|---------------------|------|------|------|
| 1.  | FC Licketysplit Catch Your Eye ARX                | Bowman-Mealey       | 12   | 1    | 60.0 |
| 2.  | Can CH Fireworks Eminence Front ARX SRA DPCX SGDC | Szabo               | 7    | 2    | 55.0 |
| 3.  | Ziggy Stardust of Wyndsor ARX TDX FCH RN          | Austin/James        | 7    | 1    | 39.0 |
| 4.  | Fireworks Who Are You ARX NARX                    | Wirsch/Barclay      | 3    | 2    | 38.0 |
| 5.  | The Mighty Bolt of Wyndsor ARX NARX               | Kusha/Balint        | 6    |      | 29.0 |
| 6.  | Tru-Luv's Enjoy The Moment ARX                    | Liscombe/Rice       | 2    |      | 14.5 |
| 7.  | Fireworks Spellbound ARX                          | Lee/Ostafichuk      |      |      | 13.0 |
| 8.  | Surrey Hill U Sunk My Battleship! ARX             | Lee/Bowers/Anichini |      |      | 12.0 |
| 9.  | Lookout Nonstopp Kamikaze                         | Hearley             | 1    |      | 11.5 |
| 10. | Cogshall's Painted Daisy ARX SRA DPCX CGC TDI     | Huff                | 2    |      | 8.0  |
|     |                                                   |                     |      |      |      |